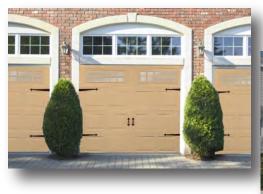

## **Factory Paint Program**

More than 1800 colors are now available on any Innovations<sup>™</sup> and Traditions<sup>™</sup> Garage Door! Raynor's new Opticolor factory painting program allows any Affina<sup>™</sup>, Centura<sup>™</sup>, and Relante<sup>™</sup> door in the Innovations line, and Masterpiece<sup>™</sup> and Showcase<sup>™</sup> door in the Traditions line, to be painted after the section is built, giving homeowners an unprecedented ability to customize the color of their garage door. Featuring durable Sherwin Williams BP Enamel paint, the Opticolor process applies a third layer of paint to the pre-painted and galvanized steel adding another layer of protection to the garage door.

## Innovations™ Series

Traditions™ Series

We've got that color.