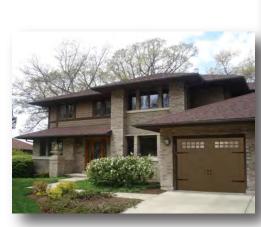

## **Factory Paint Program**

More than 1800 colors are now available on any Innovations<sup>™</sup> and Traditions<sup>™</sup> Garage Door! Raynor's new Opticolor factory painting program allows any Affina<sup>™</sup>, Centura<sup>™</sup>, and Relante<sup>™</sup> door in the Innovations line, and Masterpiece<sup>™</sup> and Showcase<sup>™</sup> door in the Traditions line, to be painted after the section is built, giving homeowners an unprecedented ability to customize the color of their garage door. Featuring durable Sherwin Williams BP Enamel paint, the Opticolor process applies a third layer of paint to the pre-painted and galvanized steel adding another layer of protection to the garage door.

## Innovations™ Series

Traditions™ Series

We've got that color.