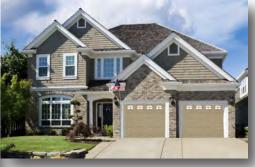

## **Factory Paint Program**

More than 1800 colors are now available on any Innovations<sup>™</sup> and Traditions<sup>™</sup> Garage Door! Raynor's new Opticolor factory painting program allows any Affina<sup>™</sup>, Centura<sup>™</sup>, and Relante<sup>™</sup> door in the Innovations line, and Masterpiece<sup>™</sup> and Showcase<sup>™</sup> door in the Traditions line, to be painted after the section is built, giving homeowners an unprecedented ability to customize the color of their garage door. Featuring durable Sherwin Williams BP Enamel paint, the Opticolor process applies a third layer of paint to the pre-painted and galvanized steel adding another layer of protection to the garage door.